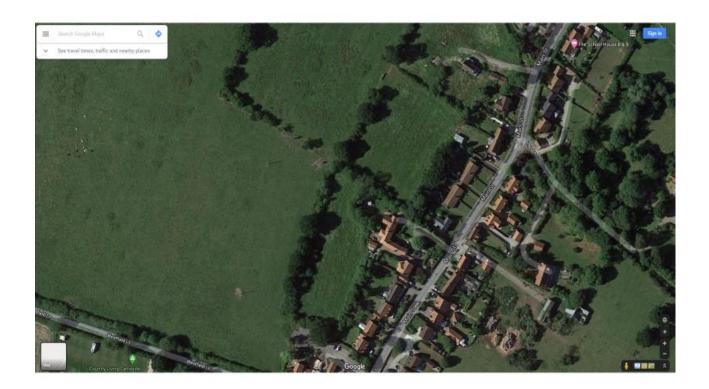

Aerial view of the site/context

Site entrance/access from Main Street

Access track leading to site looking north-west

Jubilee Cottage with view of application site to side

**Side elevation of Jubilee Cottage** 